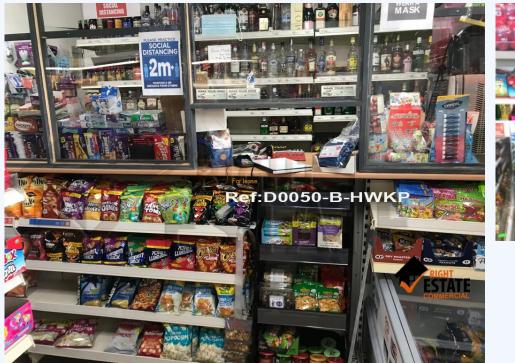

## **# D0050-B-HWKP, OFF LICENCE IN A PROMINENT LOCATION -BIRMINGHAM**

Right Estate Commercial is pleased to present a good size off licence in a prominent location available for lease in Birmingham.

According to the seller; Asking Price: £35,000 + Stock Turnover: £7000 pw Tenure: Leasehold Rent: 650 for shop 550 for flat Lease: 7 years Opening hours: Mon-Sat: 11am-10pm || Sun 12noon- 9pm Off licence in a prime location with ATM contract with PayPoint and Go Local delivery service available for lease in Birmingham. Call us on 019 3332 2035 to arrange a viewing PERSONALLY INSPECTED AND HIGHLY RECOMMENDED. MUST BE SEEN TO BE FULLY APPRECIATED. Right Estate Commercial does not accept any responsibility for the accuracy of the property descriptions, related information provided here.