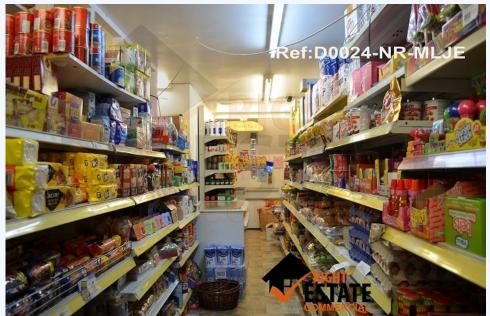

## # E0012-NR-MLJJ, ESTABLISHED OFF LICENCE IN SHERINGHAM

Right Estate Commercial is pleased to market Off licence in a prime location - Sheringham

According to the seller; Turnover: £8500 pw Tenure: Leasehold Rent: £ 1300pcm

Lease: New Lease Opening hours: Mon- Sat: 7am- 7pm Sun: 8am - 6pm Short Description Right

Estate Commercial is pleased to market Off licence in a prime location. Description High Turnover off
licence in the prime location available for a new lease. This established fully fitted off licence comes with a
small storeroom. Call us on 020 8064 1713 to arrange a viewing PERSONALLY INSPECTED AND