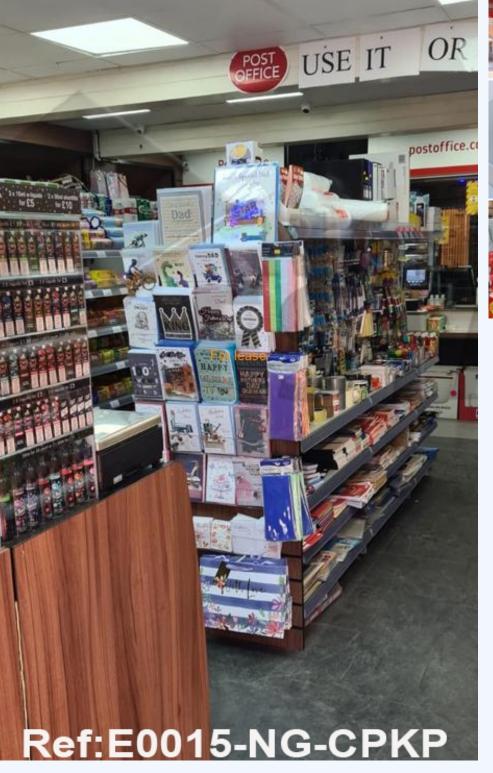

# E0015-NG-CPKP, RECENTLY OPENED FREEHOLD OFF LICENCE WITH POST OFFICE - NOTTINGHAMSHIRE

Right Estate Commercial is pleased to advertise Off Licence with post office and accommodation, freehold for sale

According to the seller; Asking Price: £280,000 Turnover: £1200-£1400 per week + Post Office approx £62000 per annum Tenure: Freehold Opening hours: PO: Mon- Fri: 8:45-5:45pm Shop:Mon-Sat:8:45am- 8pm Short Description Right Estate Commercial is pleased to advertise recently refurbished Off Licence with post office and accommodation, freehold for sale Description Off licence shop with Post Office has the potential of increasing sales by extending the opening hours. The shop with one bedroom flat was recently refurbished and has the rental income from the 1 bedroom flat. Call us on 019 3332 2035 to arrange a viewing PERSONALLY INSPECTED AND HIGHLY RECOMMENDED. MUST BE SEEN TO BE FULLY APPRECIATED. Right Estate Commercial does not accept any responsibility for the accuracy of the property descriptions, related information provided here.