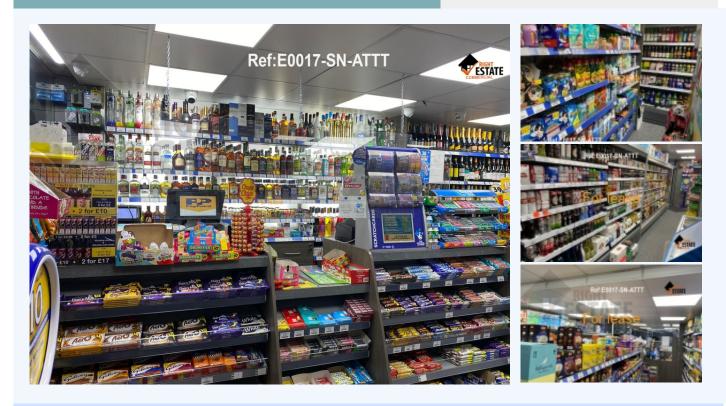

## # E0017-SN-ATTTT, WELL ESTABLISHED OFF LICENCE- SWINDON

## **Under Offer. £ 65,000.00**

Right Estate Commercial is pleased to advertise a well-established off licence lease for sale. According to the seller; Asking Price: £65,000 + STOCK Turnover: £7500 pw Tenure: Leasehold Rent: £1350 PCM (payable quarterly) Lease: 15 years Opening hours: Mon-Fri 6am-11pm Sat-Sun: 9am-11pm The single-door corner off licence is available for lease in a prime location. We were told there is a Co-op nearby. According to the seller, there is a possibility to increase the sale by introducing coffee machines and slush machines. Call us on 017 9320 0228 to arrange a viewing PERSONALLY INSPECTED AND HIGHLY RECOMMENDED. MUST BE SEEN TO BE FULLY APPRECIATED. Right Estate Commercial does not accept any responsibility for the accuracy of the property descriptions, related information provided here.